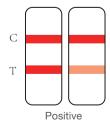

ab in the buffer for at least 15 seconds, stir the swab several times, and squeeze the swab head 3 times.



9

When remove the swab, squeeze the sides of the sampling tube.



Close the sampling tube with the tube







Open the foil pouch and place the test cassette on a flat surface.



Open the tube lid at the front end of the sampling tube, and drop 4 drops of the treated sample into the sample well (S) of the test cassette.





After reacting at room temperature for 15 minutes, observe the results. A result after 30 minutes is invalid.



After the test, pack all the components of this test in the Biohazard specimen bag for contaminated waste and dispose of this bag closed with the residual waste. Not reusable.





15

Wash or disinfect hands again.

### Interpretation of result







#### **Product information**

| Product name                         | Test samples              | Specifications                      | Storage conditions |
|--------------------------------------|---------------------------|-------------------------------------|--------------------|
| Coronavirus (2019-nCoV)-Antigentest- | Human Anterior Nares Swab | 1T/kit, 5T/kit,<br>20T/kit, 40T/kit | 4-30°C             |