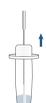

9

When remove the swab, squeeze the sides of the sampling tube.

Close the sampling tube with the tube

Open the foil pouch and place the test cassette on a flat surface.

Open the tube lid at the front end of the sampling tube, and drop 4 drops of the treated sample into the sample well (S) of the test cassette.