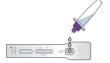

9

When remove the swab, squeeze the sides of the sampling tube.

Close the sampling tube with the tube

Open the foil pouch and place the test cassette on a flat surface.

Open the tube lid at the front end of the sampling tube, and drop 4 drops of the treated sample into the sample well (S) of the test cassette.