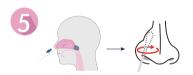

Carefully insert the swab 1.5 cm into the nostril until resistance is felt. Under moderate pressure, swab the surface of the nostril 4 to 6 times for at least 15 seconds.

Repeat sampling with the same swab in the other nostril.