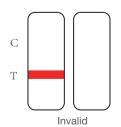

n the buffer for at least 15 seconds, stir the swab several times, and squeeze the swab head 3 times.



9

When remove the swab, squeeze the sides of the sampling tube.



Close the sampling tube with the tube







Open the foil pouch and place the test cassette on a flat surface.



Open the tube lid at the front end of the sampling tube, and drop 4 drops of the treated sample into the sample well (S) of the test cassette.





After reacting at room temperature for 15 minutes, observe the results. A result after 30 minutes is invalid.



After the test, pack all the components of this test in the Biohazard specimen bag for contaminated waste and dispose of this bag closed with the residual waste. Not reusable.





15

Wash or disinfect hands again.

### Interpretation of result







#### **Product information**

| Product name                         | Test samples              | Specifications                      | Storage conditions |
|--------------------------------------|---------------------------|-------------------------------------|--------------------|
| Coronavirus (2019-nCoV)-Antigentest- | Human Anterior Nares Swab | 1T/kit, 5T/kit,<br>20T/kit, 40T/kit | 4-30°C             |