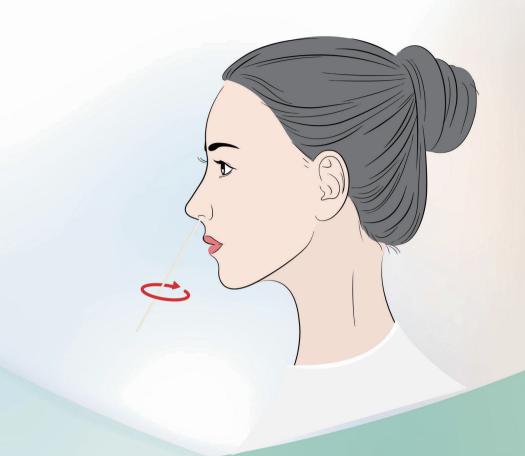

Carefully insert the swab 1.5 cm into the nostril until resistance is felt. Under moderate pressure, swab the surface of the nostril 4 to 6 times for at least 15 seconds.

Repeat sampling with the same swab in the other nostril.