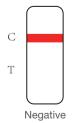

in the buffer for at least 15 seconds, stir the swab several times, and squeeze the swab head 3 times.



9

When remove the swab, squeeze the sides of the sampling tube.



Close the sampling tube with the tube







Open the foil pouch and place the test cassette on a flat surface.



Open the tube lid at the front end of the sampling tube, and drop 4 drops of the treated sample into the sample well (S) of the test cassette.





After reacting at room temperature for 15 minutes, observe the results. A result after 30 minutes is invalid.



After the test, pack all the components of this test in the Biohazard specimen bag for contaminated waste and dispose of this bag closed with the residual waste. Not reusable.





15

Wash or disinfect hands again.

### Interpretation of result







#### **Product information**

| Product name                         | Test samples              | Specifications                      | Storage conditions |
|--------------------------------------|---------------------------|-------------------------------------|--------------------|
| Coronavirus (2019-nCoV)-Antigentest- | Human Anterior Nares Swab | 1T/kit, 5T/kit,<br>20T/kit, 40T/kit | 4-30°C             |