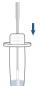

9

When remove the swab, squeeze the sides of the sampling tube.

Close the sampling tube with the tube

Open the foil pouch and place the test cassette on a flat surface.

Open the tube lid at the front end of the sampling tube, and drop 4 drops of the treated sample into the sample well (S) of the test cassette.