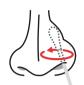

#### **Specimen Requirements**

Please wash and dry your hands thoroughly before the test.

2

Read the Instructions for Use carefully.

Please scan the QR code to watch the operation video.

4

Take the swab out of the package and do not touch the sampling end.

Carefully insert the swab 1.5 cm into the nostril until resistance is felt. Under moderate pressure, swab the surface of the nostril 4 to 6 times for at least 15 seconds.

Repeat sampling with the same swab in the other nostril.