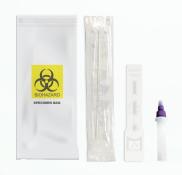

After reacting at room temperature for 15 minutes, observe the results. A result after 30 minutes is invalid.

After the test, pack all the components of this test in the Biohazard specimen bag for contaminated waste and dispose of this bag closed with the residual waste. Not reusable.